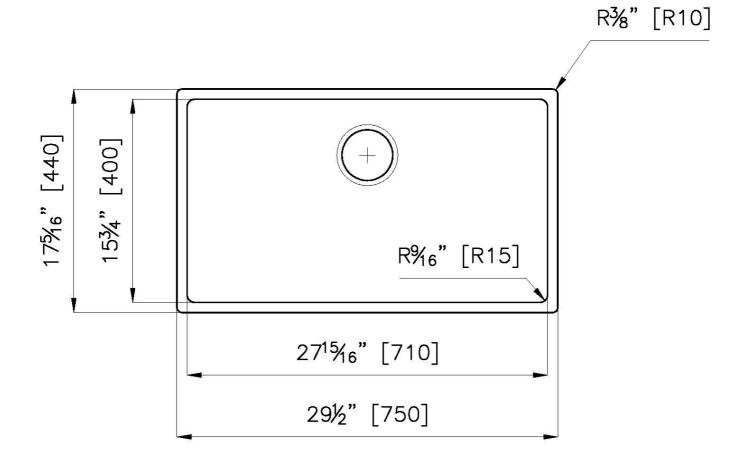

### **DETAILS**

| Series                 | KE                                         |
|------------------------|--------------------------------------------|
| Coloring               | Gold                                       |
| Finish                 | PVD                                        |
| Material               | AISI 304 stainless steel                   |
| Texture                | Foster brushed                             |
| Edge/Installation Type | Undermount                                 |
| Thickness              | 18 Gauge (1.2 mm)                          |
| Overall dimensions     | 29 <sup>1/2</sup> " x 17 <sup>5/16</sup> " |

| Bowl dimension            | 1 bowl 27 <sup>15/16</sup> " x 15 <sup>3/4</sup> "                                                                                                                                                                                                                                                                                           |
|---------------------------|----------------------------------------------------------------------------------------------------------------------------------------------------------------------------------------------------------------------------------------------------------------------------------------------------------------------------------------------|
| Bowls depth               | 8"                                                                                                                                                                                                                                                                                                                                           |
| Cut out                   | 27 <sup>15/16</sup> " x 15 <sup>3/4</sup> "                                                                                                                                                                                                                                                                                                  |
| Waste fitting type        | 3 ½ - with stainless steel basket                                                                                                                                                                                                                                                                                                            |
| Underside                 | Protected with heavy duty undercoating                                                                                                                                                                                                                                                                                                       |
| Fixing system             | Undermount fixing kit (brass insert and clips)                                                                                                                                                                                                                                                                                               |
| FEATURES                  |                                                                                                                                                                                                                                                                                                                                              |
| GOLD                      | The Gold finish is obtained by treating the steel with a physical process called PVD (Physical Vacuum Deposition) which deposits particles of noble metals on the surface. The result is a unique and refined aesthetic effect, and an improvement in the mechanical properties of the steel that is more resistant to shocks and scratches. |
| Basket 3,5" waste fitting | The drain is equipped with a large 3.5" drain, with the practical basket cap that prevents the discharge of solid parts.                                                                                                                                                                                                                     |
| High thickness 1.2        | 1.2 mm thick steel. A significant thickness, which guarantees the maximum sturdiness and durability.                                                                                                                                                                                                                                         |
| Small radius              | Bowls with squared shapes with a modern design and an increased capacity, for a minimal aesthetics connected with an extreme practicity.                                                                                                                                                                                                     |