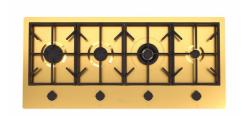

### **RECOMMENDED PAIRINGS**

Faucet Capri Gold 8467 905

Milano Cooktop Gold 4 burners inLine 7640 909