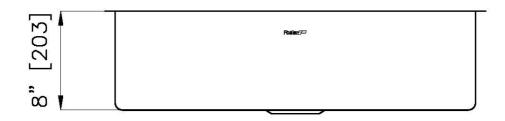

| Bowl dimension            | 1 bowl 27 <sup>15/16</sup> " x 15 <sup>3/4</sup> "                                                                                                                                                                                                                                                                                           |
|---------------------------|----------------------------------------------------------------------------------------------------------------------------------------------------------------------------------------------------------------------------------------------------------------------------------------------------------------------------------------------|
| Bowls depth               | 8"                                                                                                                                                                                                                                                                                                                                           |
| Cut out                   | 27 <sup>15/16</sup> " x 15 <sup>3/4</sup> "                                                                                                                                                                                                                                                                                                  |
| Waste fitting type        | 3 ½ - with stainless steel basket                                                                                                                                                                                                                                                                                                            |
| Underside                 | Protected with heavy duty undercoating                                                                                                                                                                                                                                                                                                       |
| Fixing system             | Undermount fixing kit (brass insert and clips)                                                                                                                                                                                                                                                                                               |
| FEATURES                  |                                                                                                                                                                                                                                                                                                                                              |
| GOLD                      | The Gold finish is obtained by treating the steel with a physical process called PVD (Physical Vacuum Deposition) which deposits particles of noble metals on the surface. The result is a unique and refined aesthetic effect, and an improvement in the mechanical properties of the steel that is more resistant to shocks and scratches. |
| Basket 3,5" waste fitting | The drain is equipped with a large 3.5" drain, with the practical basket cap that prevents the discharge of solid parts.                                                                                                                                                                                                                     |
| High thickness 1.2        | 1.2 mm thick steel. A significant thickness, which guarantees the maximum sturdiness and durability.                                                                                                                                                                                                                                         |
| Small radius              | Bowls with squared shapes with a modern design and an increased capacity, for a minimal aesthetics connected with an extreme practicity.                                                                                                                                                                                                     |