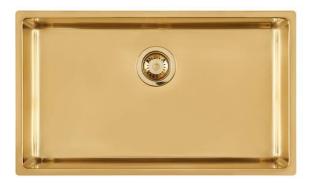

### **KE Sink Gold 30" x 18" - U/M**

Kitchen Sinks

Code: 2157 869

PVD Gold AISI 304 Stainless steel Foster brushed Undermount

### **DETAILS**

| Series                 | KE                                         |
|------------------------|--------------------------------------------|
| Coloring               | Gold                                       |
| Finish                 | PVD                                        |
| Material               | AISI 304 stainless steel                   |
| Texture                | Foster brushed                             |
| Edge/Installation Type | Undermount                                 |
| Thickness              | 18 Gauge (1.2 mm)                          |
| Overall dimensions     | 29 <sup>1/2</sup> " x 17 <sup>5/16</sup> " |