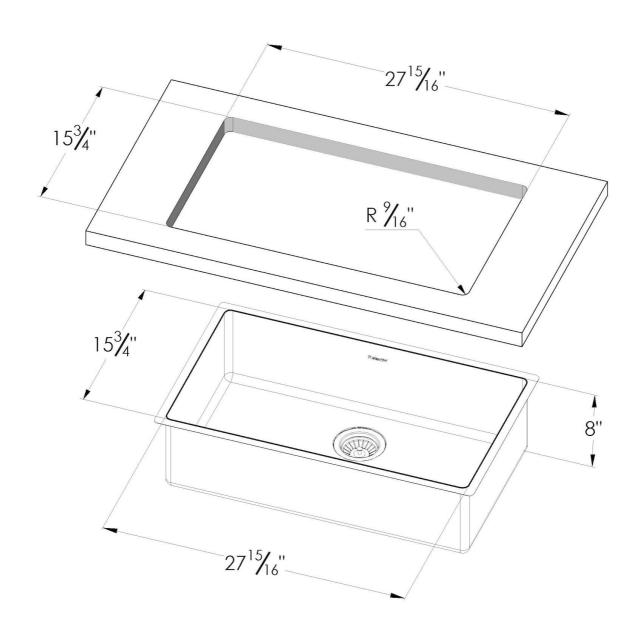

### **DETAILS**

| Series                 | KE                                         |
|------------------------|--------------------------------------------|
| Coloring               | Gold                                       |
| Finish                 | PVD                                        |
| Material               | AISI 304 stainless steel                   |
| Texture                | Foster brushed                             |
| Edge/Installation Type | Undermount                                 |
| Thickness              | 18 Gauge (1.2 mm)                          |
| Overall dimensions     | 29 <sup>1/2</sup> " x 17 <sup>5/16</sup> " |

| Bowl dimension            | 1 bowl 27 <sup>15/16</sup> " x 15 <sup>3/4</sup> "                                                                                                                                                                                                                                                                                           |
|---------------------------|----------------------------------------------------------------------------------------------------------------------------------------------------------------------------------------------------------------------------------------------------------------------------------------------------------------------------------------------|
| Bowls depth               | 8"                                                                                                                                                                                                                                                                                                                                           |
| Cut out                   | 27 <sup>15/16</sup> " x 15 <sup>3/4</sup> "                                                                                                                                                                                                                                                                                                  |
| Waste fitting type        | 3 ½ - with stainless steel basket                                                                                                                                                                                                                                                                                                            |
| Underside                 | Protected with heavy duty undercoating                                                                                                                                                                                                                                                                                                       |
| Fixing system             | Undermount fixing kit (brass insert and clips)                                                                                                                                                                                                                                                                                               |
| FEATURES                  |                                                                                                                                                                                                                                                                                                                                              |
| GOLD                      | The Gold finish is obtained by treating the steel with a physical process called PVD (Physical Vacuum Deposition) which deposits particles of noble metals on the surface. The result is a unique and refined aesthetic effect, and an improvement in the mechanical properties of the steel that is more resistant to shocks and scratches. |
| Basket 3,5" waste fitting | The drain is equipped with a large 3.5" drain, with the practical basket cap that prevents the discharge of solid parts.                                                                                                                                                                                                                     |
| High thickness 1.2        | 1.2 mm thick steel. A significant thickness, which guarantees the maximum sturdiness and durability.                                                                                                                                                                                                                                         |
| Small radius              | Bowls with squared shapes with a modern design and an increased capacity, for a minimal aesthetics connected with an extreme practicity.                                                                                                                                                                                                     |