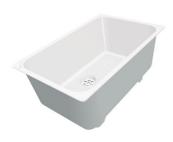

### **KE Sink Gold 30" x 18" - U/M**

Kitchen Sinks

Code: 2157 869

PVD Gold AISI 304 Stainless steel Foster brushed Undermount

### **DETAILS**

| Series                 | KE                                         |
|------------------------|--------------------------------------------|
| Coloring               | Gold                                       |
| Finish                 | PVD                                        |
| Material               | AISI 304 stainless steel                   |
| Texture                | Foster brushed                             |
| Edge/Installation Type | Undermount                                 |
| Thickness              | 18 Gauge (1.2 mm)                          |
| Overall dimensions     | 29 <sup>1/2</sup> " x 17 <sup>5/16</sup> " |

| Bowl dimension            | 1 bowl 27 <sup>15/16</sup> " x 15 <sup>3/4</sup> "                                                                                                                                                                                                                                                                                           |
|---------------------------|----------------------------------------------------------------------------------------------------------------------------------------------------------------------------------------------------------------------------------------------------------------------------------------------------------------------------------------------|
| Bowls depth               | 8"                                                                                                                                                                                                                                                                                                                                           |
| Cut out                   | 27 <sup>15/16</sup> " x 15 <sup>3/4</sup> "                                                                                                                                                                                                                                                                                                  |
| Waste fitting type        | 3 ½ - with stainless steel basket                                                                                                                                                                                                                                                                                                            |
| Underside                 | Protected with heavy duty undercoating                                                                                                                                                                                                                                                                                                       |
| Fixing system             | Undermount fixing kit (brass insert and clips)                                                                                                                                                                                                                                                                                               |
| FEATURES                  |                                                                                                                                                                                                                                                                                                                                              |
| GOLD                      | The Gold finish is obtained by treating the steel with a physical process called PVD (Physical Vacuum Deposition) which deposits particles of noble metals on the surface. The result is a unique and refined aesthetic effect, and an improvement in the mechanical properties of the steel that is more resistant to shocks and scratches. |
| Basket 3,5" waste fitting | The drain is equipped with a large 3.5" drain, with the practical basket cap that prevents the discharge of solid parts.                                                                                                                                                                                                                     |
| High thickness 1.2        | 1.2 mm thick steel. A significant thickness, which guarantees the maximum sturdiness and durability.                                                                                                                                                                                                                                         |
| Small radius              | Bowls with squared shapes with a modern design and an increased capacity, for a minimal aesthetics connected with an extreme practicity.                                                                                                                                                                                                     |