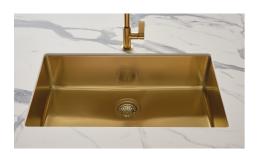

### **KE Sink Gold 30" x 18" - U/M**

Kitchen Sinks

Code: 2157 869

PVD Gold AISI 304 Stainless steel Foster brushed Undermount

### **DETAILS**

| Series                 | KE                                         |
|------------------------|--------------------------------------------|
| Coloring               | Gold                                       |
| Finish                 | PVD                                        |
| Material               | AISI 304 stainless steel                   |
| Texture                | Foster brushed                             |
| Edge/Installation Type | Undermount                                 |
| Thickness              | 18 Gauge (1.2 mm)                          |
| Overall dimensions     | 29 <sup>1/2</sup> " x 17 <sup>5/16</sup> " |

| Bowl dimension            | 1 bowl 27 <sup>15/16</sup> " x 15 <sup>3/4</sup> "                                                                                                                                                                                                                                                                                           |
|---------------------------|----------------------------------------------------------------------------------------------------------------------------------------------------------------------------------------------------------------------------------------------------------------------------------------------------------------------------------------------|
| Bowls depth               | 8"                                                                                                                                                                                                                                                                                                                                           |
| Cut out                   | 27 <sup>15/16</sup> " x 15 <sup>3/4</sup> "                                                                                                                                                                                                                                                                                                  |
| Waste fitting type        | 3 ½ - with stainless steel basket                                                                                                                                                                                                                                                                                                            |
| Underside                 | Protected with heavy duty undercoating                                                                                                                                                                                                                                                                                                       |
| Fixing system             | Undermount fixing kit (brass insert and clips)                                                                                                                                                                                                                                                                                               |
| FEATURES                  |                                                                                                                                                                                                                                                                                                                                              |
| GOLD                      | The Gold finish is obtained by treating the steel with a physical process called PVD (Physical Vacuum Deposition) which deposits particles of noble metals on the surface. The result is a unique and refined aesthetic effect, and an improvement in the mechanical properties of the steel that is more resistant to shocks and scratches. |
| Basket 3,5" waste fitting | The drain is equipped with a large 3.5" drain, with the practical basket cap that prevents the discharge of solid parts.                                                                                                                                                                                                                     |
| High thickness 1.2        | 1.2 mm thick steel. A significant thickness, which guarantees the maximum sturdiness and durability.                                                                                                                                                                                                                                         |
| Small radius              | Bowls with squared shapes with a modern design and an increased capacity, for a minimal aesthetics connected with an extreme practicity.                                                                                                                                                                                                     |